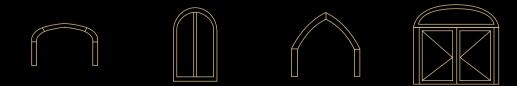

### **SHAPE & CONFIGURATION**

Choose the shape and configuration of your entry door : rectangle, arched, double doors, transom, fixed sidelites, etc.

Choose the colour that suits your design: stains, standard or custom colours.