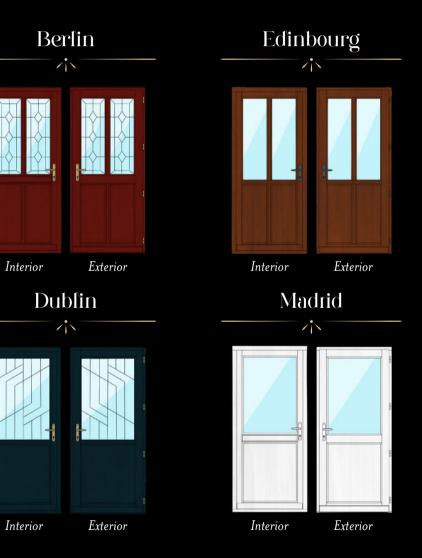

Our entry doors are made exclusively in France, in the heart of the Nantes region. From manufacture to installation, we are committed to perpetuate French know-how.

Your entrance door is the first gesture of hospitality you extend to your visitors, a statement that blends security, aesthetics, and personal style. Our doors are designed to help you create that memorable first impression. With six unique inspirations, you'll find the perfect silhouette to reflect the elegance of your home.

### **SHAPE & CONFIGURATION**

Choose the shape and configuration of your entry door : rectangle, arched, double doors, transom, fixed sidelites, etc.

Choose the colour that suits your design: stains, standard or custom colours.