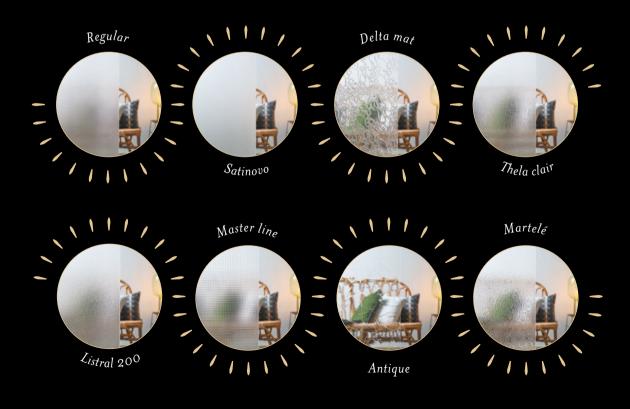

### **COLOURS & STAINS**

Glazing isn't just about light or privacy; it's an artistic touch that accentuates the character of your entrance. Choose between clear glass, privacy glass and lead decor.

Lozange