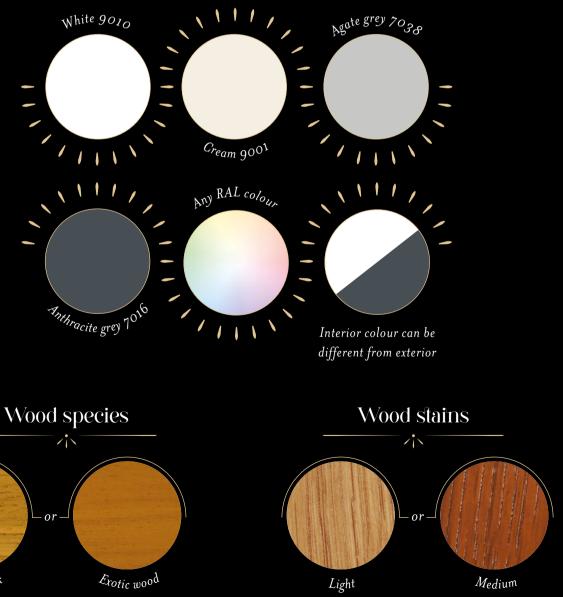

### Customisation

Our entry doors are tailored to your needs : you have the power to design and configure your door. With its complete customisation, it will become a distinctive feature of your home.

### **SHAPE & CONFIGURATION**

Choose the shape and configuration of your entry door : rectangle, arched, double doors, transom, fixed sidelites, etc.

Choose the colour that suits your design: stains, standard or custom colours.

Evoking warmth and tradition, our wood doors are crafted from high quality materials to bring character and elegance to your home. Feel the inspiration to create your own! Each door we craft is unique, reflecting the natural grain of wood and promising strength and insulation. Wood offers timeless beauty and can be customised with stains and finishes to suit any aesthetic. It's the perfect choice for adding a touch of naturalness and refinement to your home.