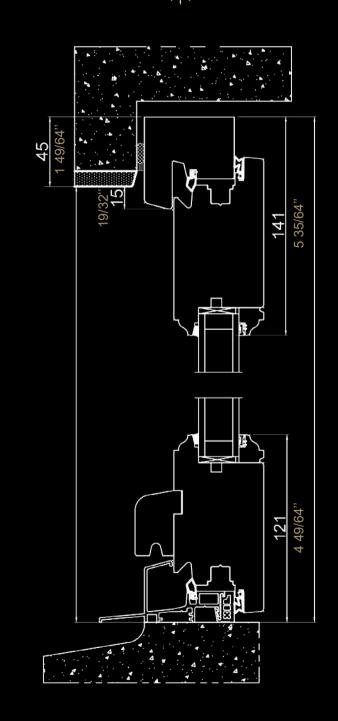

HARDWARE

5

#### Choose your hardware or bring your own antiques





Verona white

Botticelli stainless steel

Sirius brass

## Customisation

### Pommel



#### Accessories

## Customisation

### **IMPROVE YOUR SAFETY !**

6

Your front door guarantees the security of your home. For us, quality means a combination of high-performance profiles, titanium-treated hardware and reinforced glazing.





High natural density of our wood species (oak and exotic wood) Recessed strike plates for greater resistance to tearing

Security can be enhanced with



High–security cylinder with anti–drilling insert, supplied with ownership card and 4 nickel silver keys (keys cannot be copied for life)



SYNKRO function for simultaneous insertion of 2 keys



# Technical Drawings

Doors Masses









Extended Weather bar, Baseboard and Rail



### Make your Home a Maison

CO

Paris - Austin - New York

contact@maison-janneau.com

+33 7 86 05 17 65