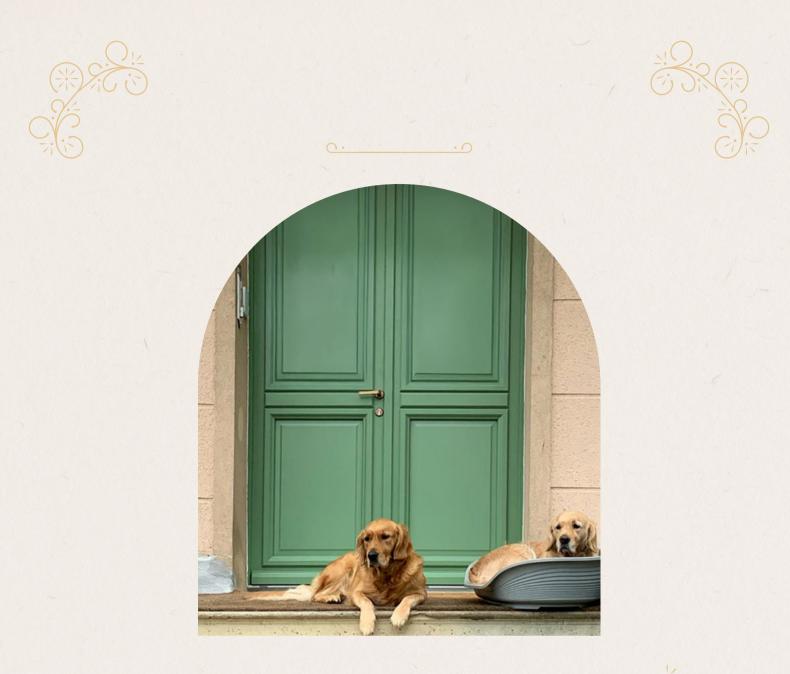

### **SHAPE & CONFIGURATION**

Choose the shape and configuration of your entry door : rectangle, arched, double doors, transom, fixed sidelites, etc.

Choose the colour that suits your design: stains, standard or custom colours.