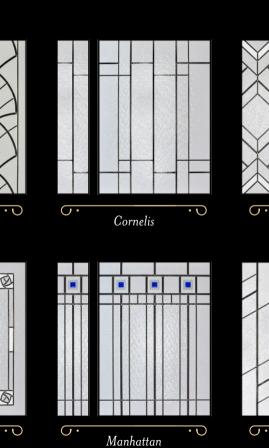

### **COLOURS & STAINS**

Glazing isn't just about light or privacy; it's an artistic touch that accentuates the character of your entrance. Choose between clear glass, privacy glass and lead decor.

Lozange

 $\overline{}$ 

Glasgow

Burlington

 $\overline{\sigma}$ Chrysler

Ø  $\overline{\mathcal{O}}$ S Mackintosh