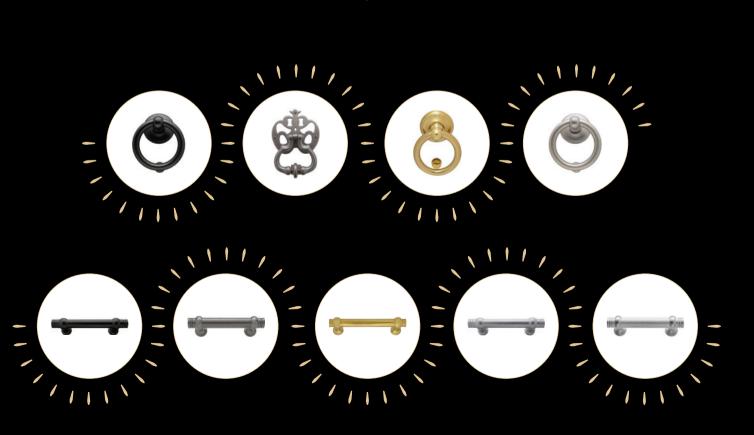

door. With its complete customisation, it will become a distinctive feature of your home.

### **SHAPE & CONFIGURATION**

Choose the shape and configuration of your entry door : rectangle, arched, double doors, transom, fixed sidelites, etc.



Choose the colour that suits your design: stains, standard or custom colours.





### Customisation



### **COLOURS & STAINS**



Glazing isn't just about light or privacy; it's an artistic touch that accentuates the character of your entrance. Choose between clear glass, privacy glass and lead decor.











Lozange



 $\overline{}$ 

Glasgow



Burlington

 $\overline{\sigma}$ Chrysler

Ø  $\overline{\mathcal{O}}$ S Mackintosh

## Customisation

#### Lead decors



Perspective



Tresse

!/





Gatsby





\*Only in exotic wood ~~~~~~







HARDWARE

5

#### Choose your hardware or bring your own antiques





Verona white

Botticelli stainless steel

Sirius brass

## Customisation

### Pommel



#### Accessories

## Customisation

### **IMPROVE YOUR SAFETY !**

6

Your front door guarantees the security of your home. For us, quality means a combination of high-performance profiles, titanium-treated hardware and reinforced glazing.





High natural density of our wood species (oak and exotic wood) Recessed strike plates for greater resistance to tearing

Security can be enhanced with



High–security cylinder with anti–drilling insert, supplied with ownership card and 4 nickel silver keys (keys cannot be copied for life)



SYNKRO function for simultaneous insertion of 2 keys



# Technical Drawings

Doors Masses