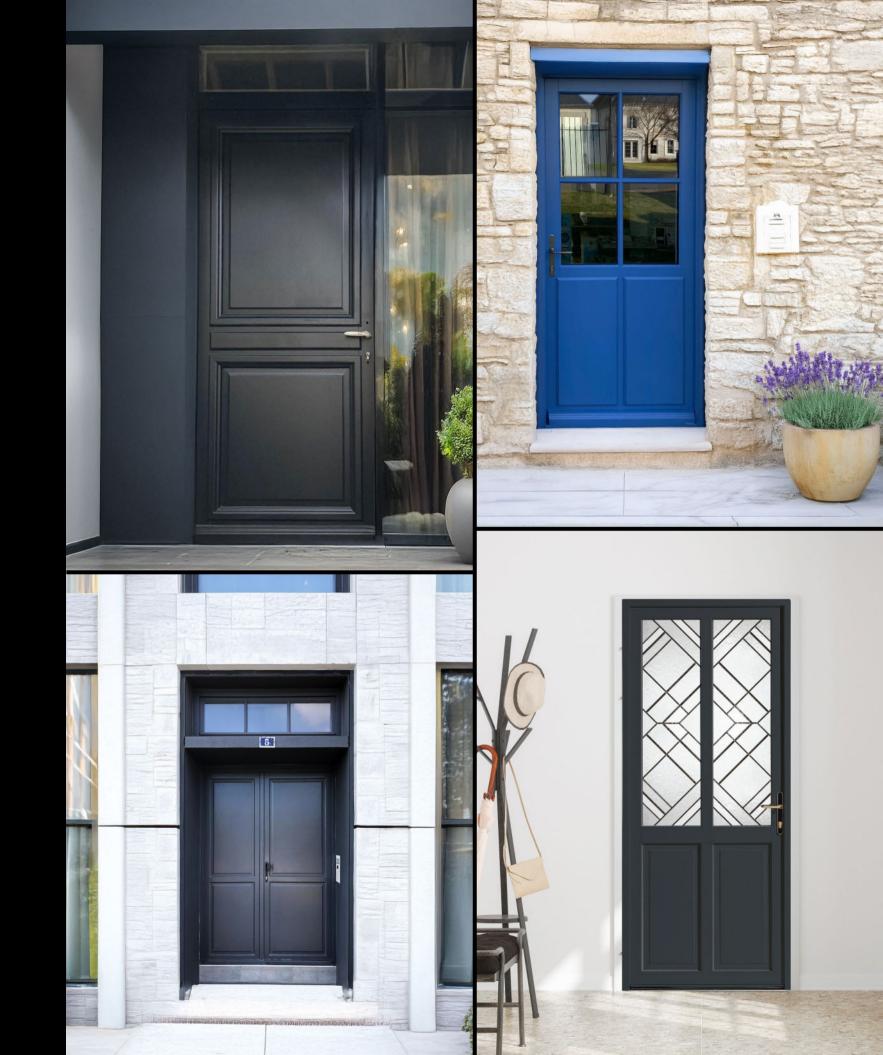

### **SHAPE & CONFIGURATION**

Choose the shape and configuration of your entry door : rectangle, arched, double doors, transom, fixed sidelites, etc.

Choose the colour that suits your design: stains, standard or custom colours.

### **COLOURS & STAINS**

Glazing isn't just about light or privacy; it's an artistic touch that accentuates the character of your entrance. Choose between clear glass, privacy glass and lead decor.

Lozange