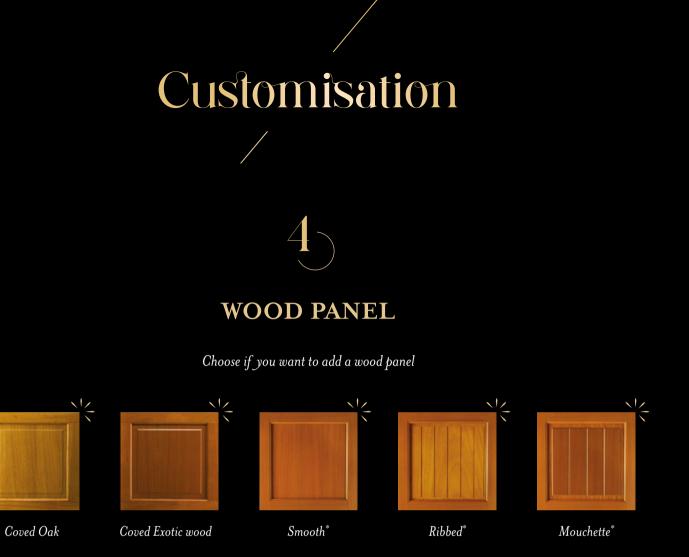

### Customisation

Our entry doors are tailored to your needs : you have the power to design and configure your door. With its complete customisation, it will become a distinctive feature of your home.